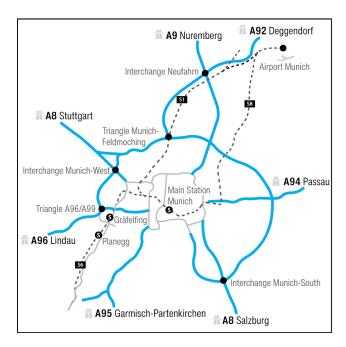

### - from Stuttgart (A8):

Change at interchange Munich-West from the autobahn A8 to the autobahn A99 towards Lindau. Follow the A99 up to triangle A96/A99. Please change there to the autobahn A96 towards Munich.  $\star_{1}$ 

### - from Nuremberg (A9):

Change at interchange Neufahrn from the autobahn A9 to the autobahn A92 towards Munich. Follow the A92 up to Munich-Feldmoching triangle. Please change there to the autobahn A99 towards Stuttgart / Lindau. Follow the A99 in direction of Lindau after the 'Allacher Tunnel' up to triangle A96/A99. Change there to autobahn A96 towards Munich. \*1)

### - from Munich Airport / Deggendorf (A92):

Drive on the autobahn A92 towards Munich up to triangle Munich-Feldmoching and change to the autobahn A99 in direction of Stuttgart / Lindau. Further as described from Nuremberg.

### - from Salzburg (A8):

Change at interchange Munich-South from the autobahn A8 to the autobahn A995 in direction of Lindau / Garmisch-Partenkirchen / Munich-Giesing. Leave the autobahn A995 at exit Munich-Giesing and drive on Tegernseer Landstrasse (B13). Leave the federal road B13 and drive straight on towards 'Mittlerer Ring' (B2R). Drive down the B2R straight on. Follow the course of the road up to the slip road Munich-Sendling to autobahn A96 in direction Lindau. \*1)

\*¹¹ Drive down the A96 and leave the autobahn at exit Gräfelfing towards Gräfelfing/Starnberg. Follow the course of Pasinger Strasse. After passing the town of Gräfelfing take the second exit in the traffic circle and turn into Semmelweisstrasse (Steinkirchen Industrial Park). Turn right into Robert-Koch-Strasse and stay on this street up to the cul-de-sac. Turn left into the access street Helmut-A.-Müller-Strasse 1 - 5 and drive straight on up to the end of the street. On the left-hand side is the gateway for the parking of Müller-BBM's building. The entrance to our building is at the end of the access street off the little square on the left.