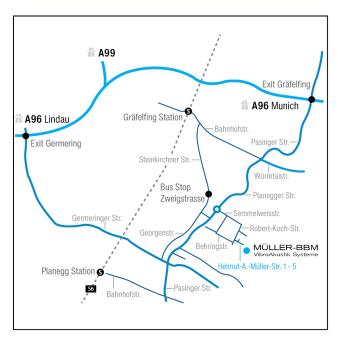

\*¹¹ Drive down the A96 and leave the autobahn at exit Gräfelfing towards Gräfelfing/Starnberg. Follow the course of Pasinger Strasse. After passing the town of Gräfelfing take the second exit in the traffic circle and turn into Semmelweisstrasse (Steinkirchen Industrial Park). Turn right into Robert-Koch-Strasse and stay on this street up to the cul-de-sac. Turn left into the access street Helmut-A.-Müller-Strasse 1 - 5 and drive straight on up to the end of the street. On the left-hand side is the gateway for the parking of Müller-BBM's building. The entrance to our building is at the end of the access street off the little square on the left.

#### **BY TRAIN**

From Munich Central Station take the S-Bahn (rapid transit line) S6 in direction of Starnberg/Tutzing\*1). Exit the train at Gräfelfing or Planegg station.

Alternatively, you can take the S-Bahn S3, S4, S8 until the station Munich-Pasing. From there, please continue with the bus line 265 (direction Planegg S-Bahn) and exit at the stop Planegg-Steinkirchen. From there, it is a 1-minute walk. From the Fürstenfeldbruck S-Bahn station (S4) or from the Grosshadern U-Bahn station (U6), express bus X920 runs via Planegg. From the bus stop Pasinger Strasse/Richard-Strauss-Strasse in Planegg, it is a 5-minute walk through the Steinkirchen industrial estate to the premises of Müller-BBM VibroAkustik Systeme at Helmut-A.-Müller-Strasse 1 - 5.

### **BY AIRPLANE**

From Munich Airport (Franz-Josef-Strauss) take the S8<sup>\*1)</sup> in direction downtown until you reach the station Munich-Pasing. From there, you can take a taxi to Müller-BBM VibroAkustik Systeme or you can change to the S6 in direction of Starnberg/Tutzing. Exit the train at Gräfelfing or Planegg station\*<sup>2)</sup>.

Alternatively, you can take the line S1<sup>\*1)</sup> in direction downtown and exit at the station Laim. Please change here to the S6 in direction of Starnberg/Tutzing. Exit the train at Gräfelfing or Planegg station\*<sup>2)</sup>.

- \*1) During the day: 20-minute frequency. Further information at www.mvv-muenchen.de.
- \*2) From Gräfelfing station, please take the bus line 258 (direction Planegg S-Bahn) and exit at the stop Zweigstrasse. From there, it is a 7-minute walk. From Planegg station, you take the bus line 265 (direction Pasing) and exit at the stop Planegg-Steinkirchen. From there, it is a 1-minute walk.